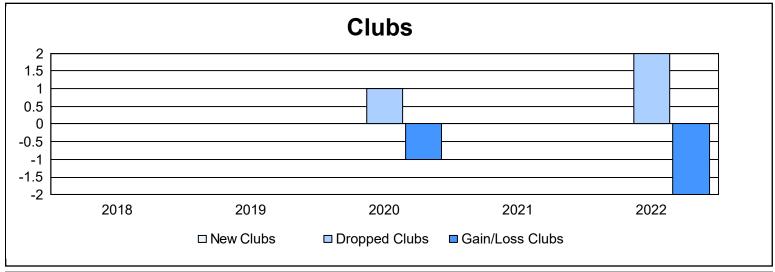

District 107 O As of June 2022 Cumulative

| Year      | New<br>Clubs | Dropped<br>Clubs | Gain/<br>Loss<br>Clubs | New<br>Members | Charter<br>Members | Reinstate<br>Members | Transfer<br>Members | Total<br>Member<br>Added | Total<br>Members<br>Dropped | Gain/<br>Loss<br>Members |
|-----------|--------------|------------------|------------------------|----------------|--------------------|----------------------|---------------------|--------------------------|-----------------------------|--------------------------|
| 2017-2018 | 0            | 0                | 0                      | 52             | 0                  | 1                    | 0                   | 53                       | 90                          | -37                      |
| 2018-2019 | 0            | 0                | 0                      | 54             | 0                  | 0                    | 4                   | 58                       | 93                          | -35                      |
| 2019-2020 | 0            | 1                | -1                     | 33             | 0                  | 0                    | 0                   | 33                       | 102                         | -69                      |
| 2020-2021 | 0            | 0                | 0                      | 23             | 0                  | 1                    | 3                   | 27                       | 71                          | -44                      |
| 2021-2022 | 0            | 2                | -2                     | 38             | 0                  | 1                    | 2                   | 41                       | 100                         | -59                      |
| Average   | 0            | 1                | -1                     | 40             | 0                  | 1                    | 2                   | 42                       | 91                          | -49                      |