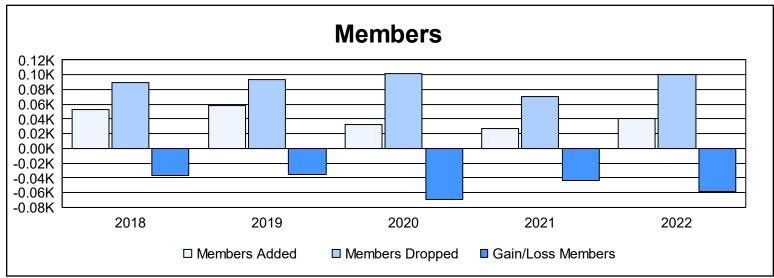

District 107 O As of June 2022 Cumulative

| Year      | New<br>Clubs | Dropped<br>Clubs | Gain/<br>Loss<br>Clubs | New<br>Members | Charter<br>Members | Reinstate<br>Members | Transfer<br>Members | Total<br>Member<br>Added | Total<br>Members<br>Dropped | Gain/<br>Loss<br>Members |
|-----------|--------------|------------------|------------------------|----------------|--------------------|----------------------|---------------------|--------------------------|-----------------------------|--------------------------|
| 2017-2018 | 0            | 0                | 0                      | 52             | 0                  | 1                    | 0                   | 53                       | 90                          | -37                      |
| 2018-2019 | 0            | 0                | 0                      | 54             | 0                  | 0                    | 4                   | 58                       | 93                          | -35                      |
| 2019-2020 | 0            | 1                | -1                     | 33             | 0                  | 0                    | 0                   | 33                       | 102                         | -69                      |
| 2020-2021 | 0            | 0                | 0                      | 23             | 0                  | 1                    | 3                   | 27                       | 71                          | -44                      |
| 2021-2022 | 0            | 2                | -2                     | 38             | 0                  | 1                    | 2                   | 41                       | 100                         | -59                      |
| Average   | 0            | 1                | -1                     | 40             | 0                  | 1                    | 2                   | 42                       | 91                          | -49                      |